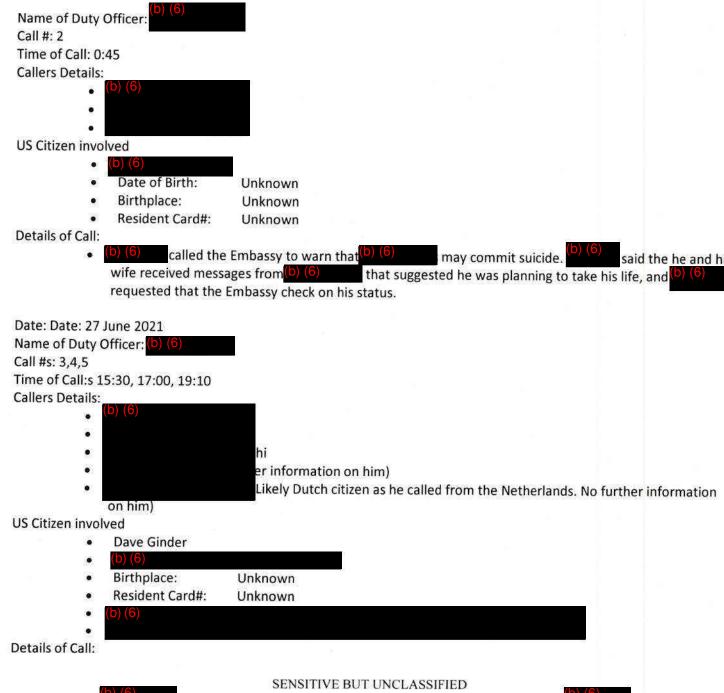

Date: Date: 27 June 2021
Name of Duty Officer: (b) (6)

Call #: 2

Time of Call: 0:45

#### Details of Call:

Birthplace:

Resident Card#:

Unknown

Unknown

#### SENSITIVE BUT UNCLASSIFIED

• (b) (6) called the Embassy to warn that Mr. Ginder may commit suicide. (b) (6) said that Mr. Ginder posted threatening tweets on his twitter account @near\_koukai that suggested his suicide was imminent. After (b) (6) called, (b) (6) called at 17:00 for the same reason and said that he spoke to Mr. Ginder at 11:11 am that day for an hour before he just started hear music on loop for another hour. (b) (6) gave the duty officer a google phone number for Mr. Ginder (b) (6) called from the Netherlands saying that he has additional details on Mr. Ginder. He provided the date of birth, the likely address, and a local phone number of the subject. He also told the duty officer that he contacted the local police about Mr. Ginder's status.

is aware of his mother's passing and

he was living alone with her. He is also a U.S. citizen. His contact information is below:

Date: Date: 27 June 2021 Name of Duty Officer: (b) (6)

Call #: 2

Time of Call: 0:45 Callers Details: US Citizen involved • Date of Birth: Unknown • Birthplace: Unknown • Resident Card#: Unknown Details of Call: • (b) (6) called the Embassy to warn that (b) (6) may commit suicide. (b) (6) said the he and his wife received messages from (b) (6) that suggested he was planning to take his life, and (b) (6) requested that the Embassy check on his status. Date: Date: 27 June 2021 Name of Duty Officer: (b) (6) Call #s: 3,4,5 Time of Call:s 15:30, 17:00, 19:10 Callers Details: I ( Likely Dutch citizen as he called from the Netherlands. No further information on him) US Citizen involved Dave Ginder • (b) (6) • Birthplace: Unknown • Resident Card#: Unknown Details of Call: SENSITIVE BUT UNCLASSIFIED called the Embassy to warn that Mr. Ginder may commit suicide. Mr. (b) (6) said that Mr. Ginder posted threatening tweets on his twitter account

(b) (6) said that Mr. Ginder posted threatening tweets on his twitter account @near\_koukai that suggested his suicide was imminent. After (b) (6) called, Mr. (b) (6) called at 17:00 for the same reason and said that he spoke to Mr. Ginder at 11:11 am that day for an hour before he just started hear music on loop for another hour (b) (6) gave the duty officer a google phone number for Mr. Ginder (b) (6) around 19:10 (b) (6) called from the Netherlands saying that he has additional details on Mr. Ginder. He provided the date of birth, the likely address, and a local phone number of the subject. He also told the duty officer that he

contacted the local police about Mr. Ginder's status.

| • (b) (6) called t                 | the Embassy to warn th | hat <mark>(b) (6)</mark> | may commit suicide. (b) (6) said the he and his       |
|------------------------------------|------------------------|--------------------------|-------------------------------------------------------|
| wife received m                    | essages from (b) (6)   | that sugg                | ggested he was planning to take his life, and (b) (6) |
| requested that t                   | he Embassy check on-   |                          |                                                       |
|                                    |                        |                          | - 1 2 1 1 L                                           |
| Date: Date: 27 June 2021           |                        |                          | 12 12 13                                              |
| Name of Duty Officer:(b) (6)       |                        |                          | Uhr III.                                              |
| Call #s: 3,4,5                     |                        |                          | in it has                                             |
| Time of Call:s 15:30, 17:00, 19:10 | 0                      | -                        | Itterent.                                             |
| Callers Details:                   |                        |                          |                                                       |
| • (b) (6)                          |                        |                          | TEA.                                                  |
| •                                  |                        |                          | ( The stand                                           |
| •                                  |                        |                          |                                                       |
| • (b) (6)                          | No further information | on him)                  | - l                                                   |
| • (b) (6)                          | ( Likely Dutch ci      | itizen as he ca          | called from the Netherlands. No further information   |
| on mm)                             |                        |                          | 10                                                    |
| US Citizen involved                |                        |                          | シカサ星月にきゃくれい                                           |
| • Dave Ginder:                     | -                      |                          |                                                       |
| • (b) (6)                          |                        | 7                        | D 120 11                                              |
| Birthplace:                        | Unknown                |                          | 2 4 6                                                 |
| Resident Card#:                    | Unknewn                |                          | DIA 1                                                 |
| (b) (6)                            |                        |                          | Jan Jan                                               |
|                                    |                        |                          | nih                                                   |
| Details of Call:                   |                        |                          |                                                       |
|                                    |                        |                          |                                                       |
|                                    |                        |                          |                                                       |

sensitive But unclassified
called the Embassy to warn that Mr. Ginder may commit suicide. (b) (6) said that Mr.
Ginder posted threatening tweets on his twitter account @near\_koukai that suggested his suicide was imminent. After (b) (6) called, (b) (6) called at 17:00 for the same reason and said that he spoke to Mr. Ginder at 11:11 am that day for an hour before he just started hear music on loop for another hour. (b) (6) gave the duty officer a google phone number for Mr. Ginder (b) (6)
At around 19:10 (b) (6) called from the Netherlands saying that he has additional details on Mr. Ginder. He provided the date of birth, the likely address, and a local phone number of the subject. He also told the duty officer that he contacted the local police about Mr. Ginder's status.